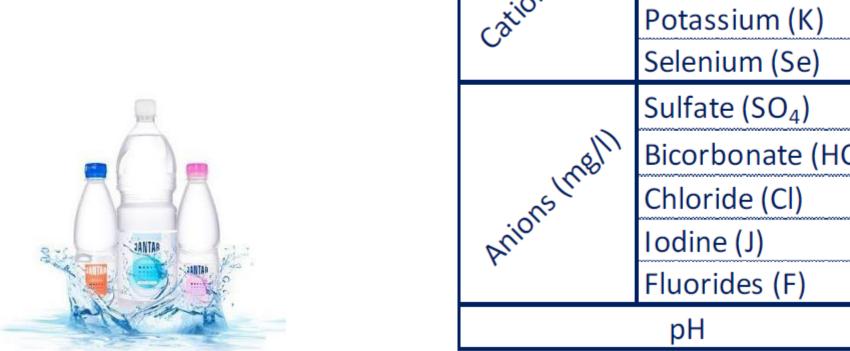

## Water parameters

|                | Calcium (Ca)                    | 52,1  |
|----------------|---------------------------------|-------|
| Cations (mg/l) | Magnesium (Mg)                  | 15,8  |
|                | Sodium (Na)                     | 167,0 |
| catio"         | Potassium (K)                   | 5,0   |
| O              | Selenium (Se)                   | 0,14  |
|                | Sulfate (SO <sub>4</sub> )      | 16,7  |
| Anions (mg/l)  | Bicorbonate (HCO <sub>3</sub> ) | 322,9 |
|                | Chloride (Cl)                   | 212,7 |
| Ario.          | Iodine (J)                      | 0,02  |
| ,              | Fluorides (F)                   | 0,0   |
| рН             |                                 | 7,4   |