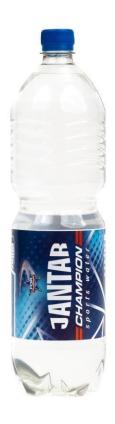

#### **Jantar Champion**

Still top quality Jantar Mineral Water.

Prefect for athletes. Comes in 0,5L 0,7L 1,5L PET bottles.